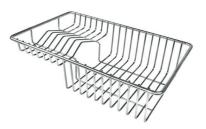

#### **OPTIONAL ACCESSORIES**

**Glass chopping board** 8631 300

HDPE Chopping board 8657 001

HPDE Twin chopping board 8644 101

Stainless steel basket 8611 000

Stainless steel plate rack 8100 303 \* only in combination with the accessory 8644 101