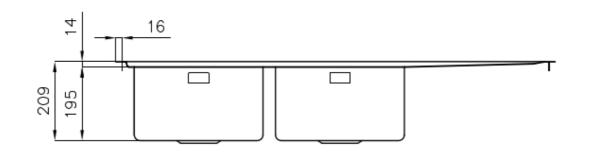

### DETAILS

| Edge/Installation Type | Flush-mount   Top-mount                                         |
|------------------------|-----------------------------------------------------------------|
| Finish                 | Foster brushed                                                  |
| Material               | AISI 304 stainless steel                                        |
| Texture                | Foster brushed                                                  |
| Base                   | 80 cm                                                           |
| Dimensions             | 1160 x 520 mm                                                   |
| Standard fittings      | Fixing hooks, gasket, drain, overflow and siphon, boxed packing |
| Mixer holes            | 2 standard holes                                                |
| Built-in hole          | View technical data sheet                                       |

| Drainer                   | Yes                                                                                                                                                                                                         |
|---------------------------|-------------------------------------------------------------------------------------------------------------------------------------------------------------------------------------------------------------|
| Width                     | 116 cm                                                                                                                                                                                                      |
| Bowl dimension            | 340x400mm                                                                                                                                                                                                   |
| Number of bowls           | 2 bowls                                                                                                                                                                                                     |
| Waste fitting             | Drain with automatic PM control                                                                                                                                                                             |
| FEATURES                  |                                                                                                                                                                                                             |
| Automatic waste fitting   | The waste-fitting with round remote knob is supplied; a practical accessory which makes it unnecessary to get wet in order to drain the water from the bowl.                                                |
| Basket 3,5" waste fitting | The drain is equipped with a large 3.5" drain, with the practical basket cap that prevents the discharge of solid parts.                                                                                    |
| Deep bowls                | This bowls reach an important depth, over 20 cm, thanks to the advanced production technology, that can be offer great capiency and practicity in all the washing operations.                               |
| Double mixer hole         | The large tap counter is already fitted with a series of 2 tap holes. In the second hole it is possible to install the remote control of the automatic drain or, alternatively, a practical soap dispenser. |