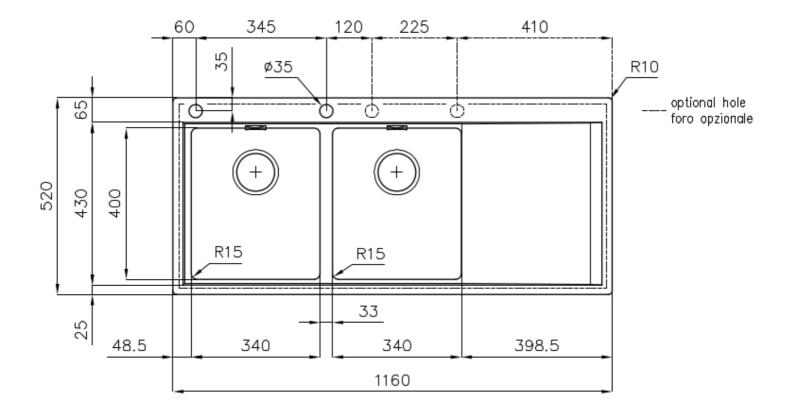

### DETAILS

| Edge/Installation Type | Flush-mount   Top-mount                                         |
|------------------------|-----------------------------------------------------------------|
| Finish                 | Foster brushed                                                  |
| Material               | AISI 304 stainless steel                                        |
| Texture                | Foster brushed                                                  |
| Base                   | 80 cm                                                           |
| Dimensions             | 1160 x 520 mm                                                   |
| Standard fittings      | Fixing hooks, gasket, drain, overflow and siphon, boxed packing |
| Mixer holes            | 2 standard holes                                                |
| Built-in hole          | View technical data sheet                                       |

| Drainer                   | Yes                                                                                                                                                                                                         |
|---------------------------|-------------------------------------------------------------------------------------------------------------------------------------------------------------------------------------------------------------|
| Width                     | 116 cm                                                                                                                                                                                                      |
| Bowl dimension            | 340x400mm                                                                                                                                                                                                   |
| Number of bowls           | 2 bowls                                                                                                                                                                                                     |
| Waste fitting             | Drain with automatic PM control                                                                                                                                                                             |
| FEATURES                  |                                                                                                                                                                                                             |
| Automatic waste fitting   | The waste-fitting with round remote knob is supplied; a practical accessory which makes it unnecessary to get wet in order to drain the water from the bowl.                                                |
| Basket 3,5" waste fitting | The drain is equipped with a large 3.5" drain, with the practical basket cap that prevents the discharge of solid parts.                                                                                    |
| Deep bowls                | This bowls reach an important depth, over 20 cm, thanks to the advanced production technology, that can be offer great capiency and practicity in all the washing operations.                               |
| Double mixer hole         | The large tap counter is already fitted with a series of 2 tap holes. In the second hole it is possible to install the remote control of the automatic drain or, alternatively, a practical soap dispenser. |