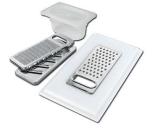

White bowl 8153 100

Graters kit with ring-holder and food collection tray 8159 101

\* only in combination with the accessory 8644 101

Stainless steel perforated tray 8151 000 \* only in combination with the accessory 8644 101