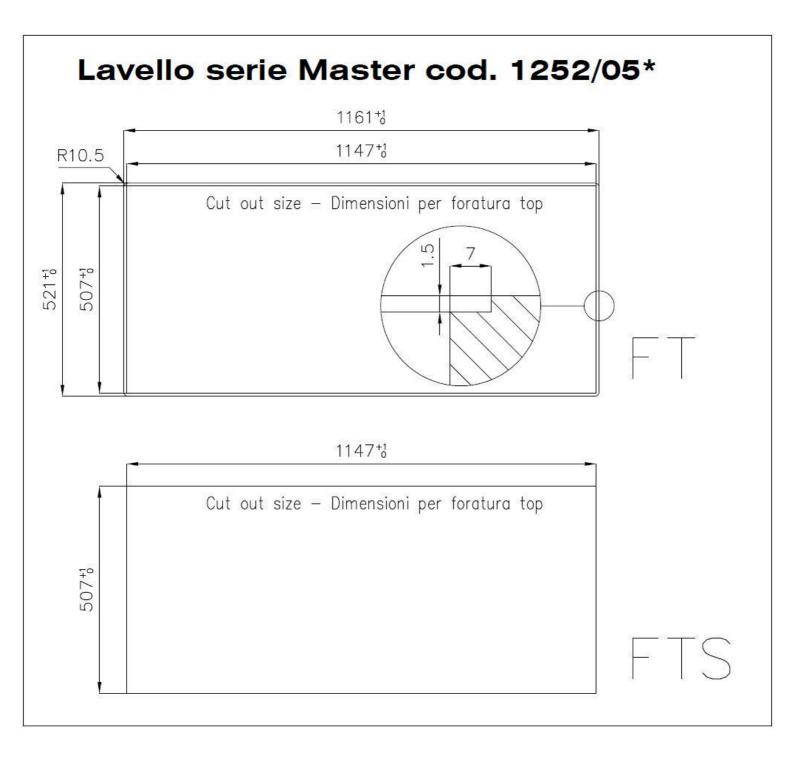

### DETAILS

| Edge/Installation Type | Flush-mount   Top-mount                                         |
|------------------------|-----------------------------------------------------------------|
| Finish                 | Foster brushed                                                  |
| Material               | AISI 304 stainless steel                                        |
| Texture                | Foster brushed                                                  |
| Base                   | 80 cm                                                           |
| Dimensions             | 1160 x 520 mm                                                   |
| Standard fittings      | Fixing hooks, gasket, drain, overflow and siphon, boxed packing |
| Mixer holes            | 2 standard holes                                                |
| Built-in hole          | View technical data sheet                                       |

### **TECHNICAL DATA**