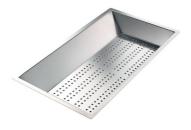

#### **OPTIONAL ACCESSORIES**

**Glass chopping board** 8631 300

HDPE Chopping board 8657 001

HPDE Twin chopping board 8644 101

Stainless steel basket 8611 000

Stainless steel plate rack 8100 303 \* only in combination with the accessory 8644 101