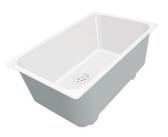

White bowl 8153 100

Graters kit with ring-holder and food collection tray 8159 101

\* only in combination with the accessory 8644 101

Stainless steel perforated tray 8151 000 \* only in combination with the accessory 8644 101